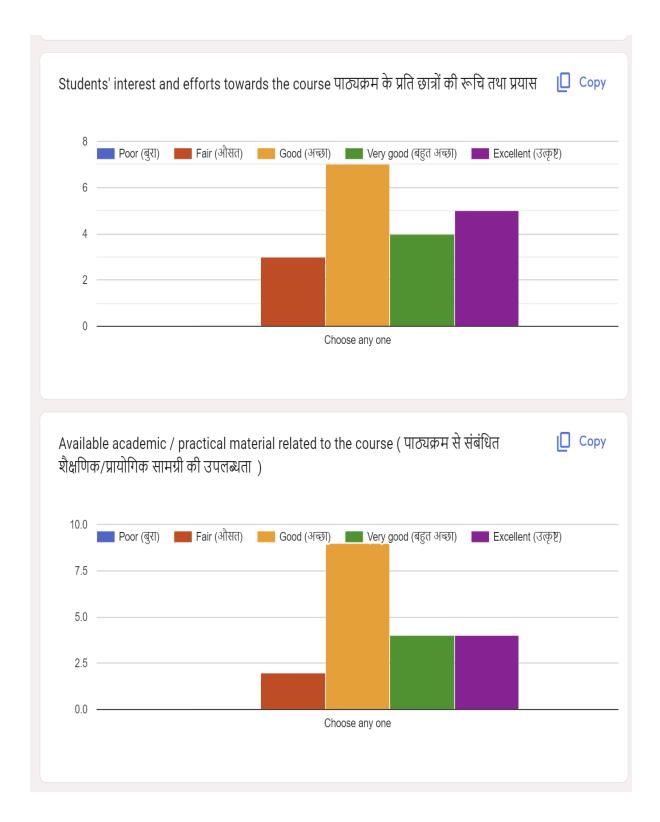

Analysis and Evaluation

- 1. Most of the alumni think that incorporation of modern technology in institute is satisfactory while some of them think that some improvements in digital infrastructure is required.
- 2. In accordance to the majority, curriculum adaptation is necessary to provide students with the abilities needed to fulfil the needs of job opportunities today.