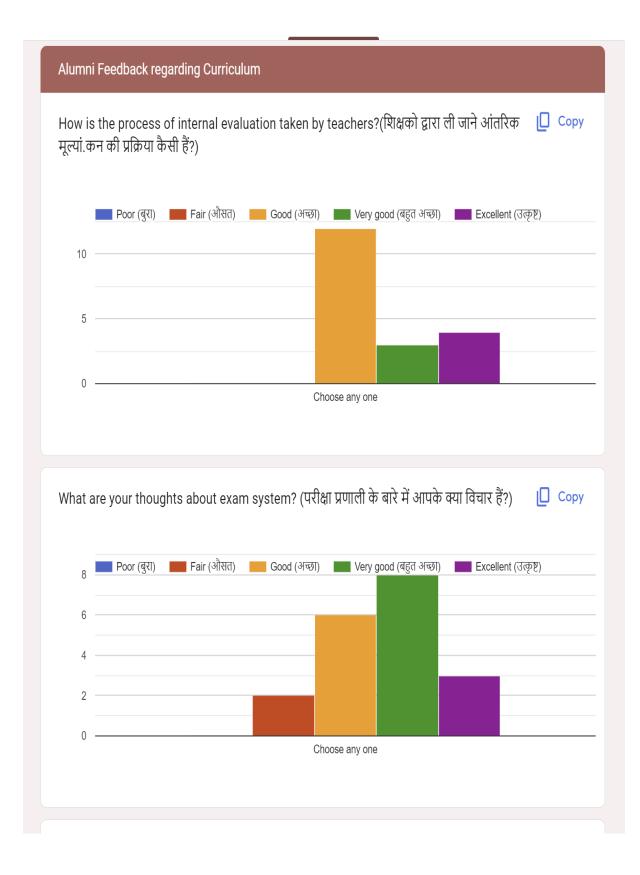

Analysis and Evaluation

- 1. Most of the alumni think that incorporation of modern technology in institute is satisfactory while some of them think that some improvements in digital infrastructure is required.
- 2. In accordance to the majority, curriculum adaptation is necessary to provide students with the abilities needed to fulfil the needs of job opportunities today.