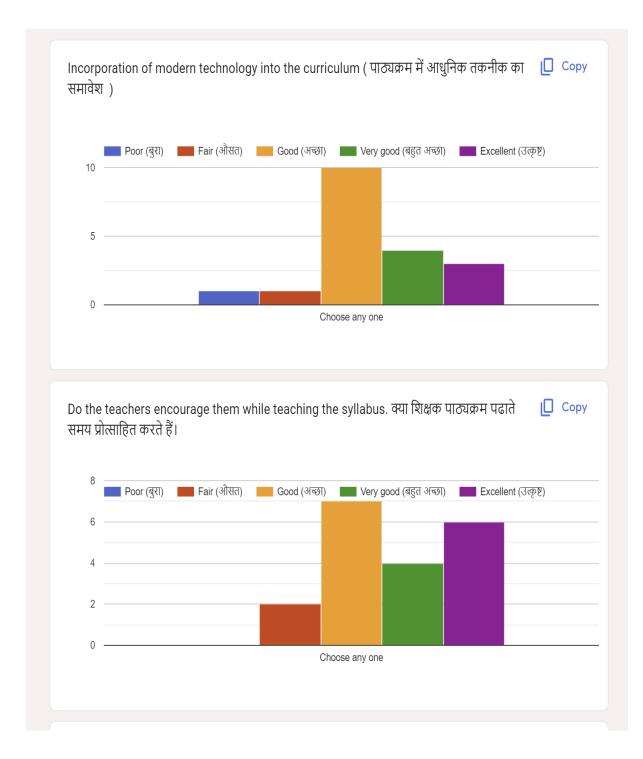

Analysis and Evaluation

- 1. Most of the alumni think that incorporation of modern technology in institute is satisfactory while some of them think that some improvements in digital infrastructure is required.
- 2. In accordance to the majority, curriculum adaptation is necessary to provide students with the abilities needed to fulfil the needs of job opportunities today.